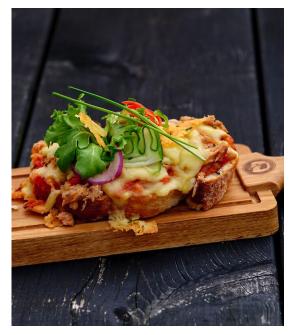

## Tuna cheese melt sandwich

## Preparation

Are you already craving a delicious lunch? Then try this simple recipe for a tuna melt sandwich. With tuna, melted cheese and a touch of paprika salsa, you will have a tasty sandwich on the table in no time. This classic is easy to make and perfect for a quick but filling lunch. Whether you're working from home or want to make something quick, our Henri Willig Cow Organic Young Cheese will make any tuna melt sandwich irresistible.